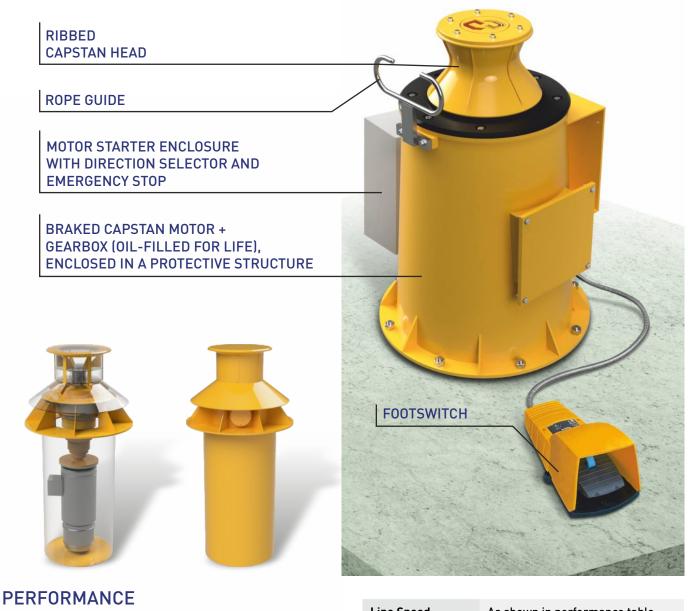

### **FEATURES**

- Ribbed capstan head and integral rope guide for improved line handling
- Enclosed design for protection from harsh marine environment and mechanical damage
- Reversible direction, emergency stop and automatic brake for improved operator safety
- Rugged low profile footswitch for safer operations

# **FREE STANDING CAPSTAN (HFSC)**

A critical part of the mooring operation, capstans need to be robust and reliable to ensure the line handling process is trouble-free and efficient.

| MODEL    | WIRE ROPE<br>DIA <max></max> | LINE PULL<br>SPEED | MOTOR<br>POWER |
|----------|------------------------------|--------------------|----------------|
| HFSC 1T  | 20                           | 15 m/min           | 5 HP           |
| HFSC 2T  | 35                           | 20 m/min           | 10 HP          |
| HFSC 3T  | 35                           | 20 m/min           | 15 HP          |
| HFSC 5T  | 35                           | 20 m/min           | 25 HP          |
| HFSC 10T | 45                           | 10 m/min           | 25 HP          |
| HFSC 15T | 75                           | 10 m/min           | 40 HP          |
| HFSC 20T | 75                           | 10 m/min           | 50 HP          |
| HFSC 30T | 95                           | 10 m/min           | 75 HP          |
| HFSC 40T | 95                           | 7.5 m/min          | 100 HP         |

\* Capstans upto 50T capacity are available as standard design, for any other capacity please contact Hi-Tech Office.

| Line Speed          | As shown in performance table                                                                                                    |
|---------------------|----------------------------------------------------------------------------------------------------------------------------------|
| Area Classification | Hazardous or non-hazardous                                                                                                       |
| IP Rating           | Capstan motor and motor starter:<br>IP55 minimum<br>Footswitch: Ip68                                                             |
| Holding Capacity    | Automatic, spring applied brake<br>when de-energized holding torque<br>> 150% of motor torque                                    |
| Capstan Controls    | Selector Switch: Counter clockwise<br>/ OFF / clockwise Emergency Stop<br>Footswitch: Depress to operate                         |
| Electrical Supply   | 3Ø + Earth: 380 to 480 VAC(+/- 5%)<br>@ 50 Hz or 60 Hz (+/- 5%)<br>Note: voltages outside these<br>ranges available upon request |