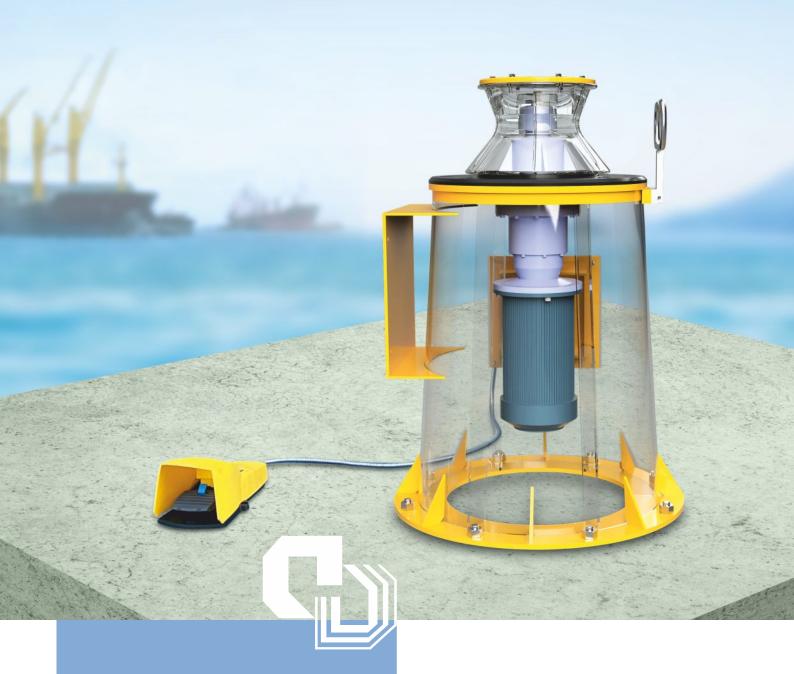

## FREE STANDING CAPSTANS (HFSC)

Hi-Tech's Free Standing Capstans provide a field proven, safe and reliable method of hauling in the mooring line alleviating the need for mooring crews to haul in the lines manually.

Capstans can be supplied for nonhazardous areas or as an explosion-proof certified unit for installation in hazardous areas. A range of capacities are available to suit many line handling applications.

### **FEATURES**

- Ribbed capstan head and integral rope guide for improved line handling
- Enclosed design for protection from harsh marine environment and mechanical damage
- Reversible direction, emergency stop and automatic brake for improved operator safety
- Rugged low profile footswitch for safer operations